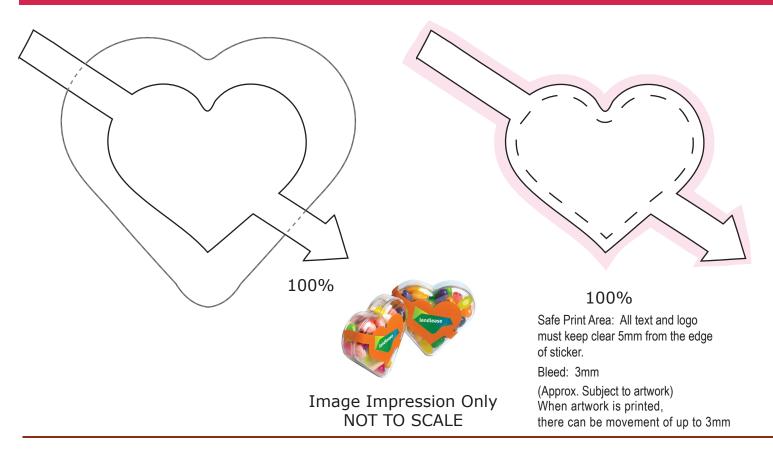

## ART APPROVAL

All colours used in this document are indicative only and they may vary across a variety of printing techniques and confectionery

| Product Code      | : | CC030F                                                |
|-------------------|---|-------------------------------------------------------|
| Description       | : | Acrylic Heart filled with 50g JELLY BELLY Jelly Beans |
| Order#            | : |                                                       |
| Company Name      | : |                                                       |
| Contact           | : |                                                       |
| Jelly Bean Colour | : | Mixed Only                                            |
| Sticker Size      | : | Heart Area 53mmW x 44mmH                              |
|                   |   | Arrow 25mmW x 10mmH either side of heart              |
| Print Colour      | : | Customer must provide PMS Colour print guide          |
| Quantity          | : |                                                       |
| Delivery Date     | : |                                                       |
|                   |   |                                                       |